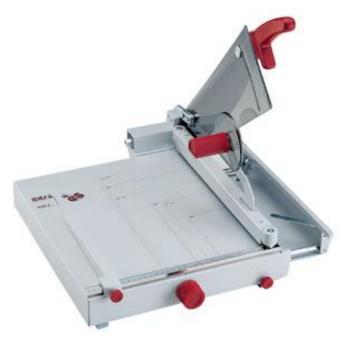

# UNIVERSAL CUTTER

The cutter with the maximum characteristics and a great facility of operation. The frontal square is adjustable by means of a top regulator wheel graduated with one precise scale as adjustment. The device of close cut allows to cut strips of up to 1 mm.

### **SPECIFICATIONS:**

- Transparent automatic protector of the blade in unbreakable Lexan® plastic
- Scale of measures
- Lateral tops
- Device of narrow cuts
- Located indications of pre-fixed formats on the base
- Solid & robust metallic construction

#### TECNICAL CHARACTERISTICS

Cut Length: 385 mmCut Capacity: 50 Sheets

Manual ram

• Table size: 356 x 403 mm