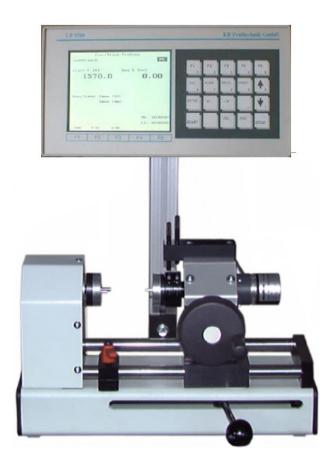

TG 8 Torque Measuring Range: 200 Ncm

100 Ncm

Testing machine TG 8 for testing right and left wound leg springs with simultaneous display of digital 6-digit rotary moment and 6-digit angle display. The angle is measured in 3600 steps per rotation, which corresponds to a resolution of 0,1 degrees. The device has a data output for connection to a personal computer with spring testing software SpringWin for Windows XP/ 7.

The measured values are determined in a continuous process and can be reconstructed at any time via the stored spring core line. A commercial printer with LPT center NIC interface can be used for printing reports.