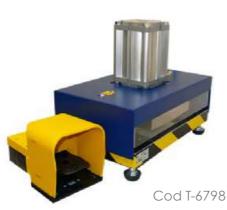

 Code. I- 3171
 100 ó 50 cm<sup>2</sup> - Tissue Paper

 Code. I- 6798
 200 x 200 mm - Paper

 Code. I- 6844
 DIN A4 (210 x 297 mm) - Paper

 Code. I- 6844
 LETTER 8,5 x 11 inches - Paper

Optional: Drive by double button pulser

Pneumatic presses of cut operated by pneumatic foot switch, that incorporate protective acrylic screen to have security during the cut process. Made with elements of precision cutting, which assures high accuracy in the dimensions cut of the samples. The cut samples, fall by gravity to the inferior zone of the press.