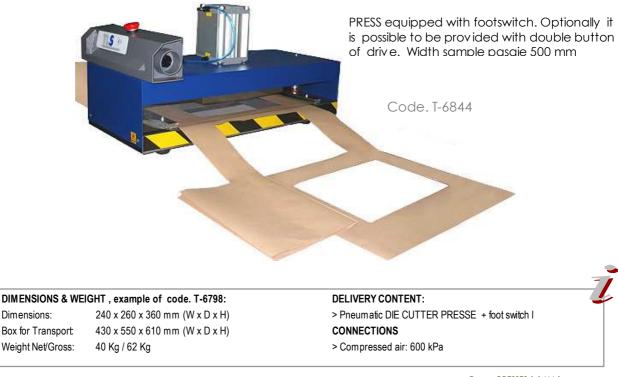

 Code. I- 3171
 100 ó 50 cm<sup>2</sup> - Tissue Paper

 Code. I- 6798
 200 x 200 mm - Paper

 Code. I- 6844
 DIN A4 (210 x 297 mm) - Paper

 Code. I- 6844
 LETTER 8,5 x 11 inches - Paper

Optional: Drive by double button pulser

Pneumatic presses of cut operated by pneumatic foot switch, that incorporate protective acrylic screen to have security during the cut process. Made with elements of precision cutting, which assures high accuracy in the dimensions cut of the samples. The cut samples, fall by gravity to the inferior zone of the press.

\* Designed for cutting Paper (Liner / Medium)..., for others materials, specifications or samples are required

 $^{\star}\,$  TECHLAB SYSTEMS reserves the rights to make any technical modification without advance notice