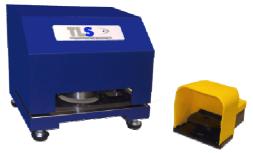

- Easy to operate
- Rapidity and precision
- □ Transparent screen of security (CE)
- Robust Construction

Code T-3170

 Code. I- 3169
 152,4 x 12,7 mm - Paper

 Code. I- 3170
 100 ó 50 cm<sup>2</sup> - Paper

Pneumatic presses of cut operated by pneumatic foot switch, that incorporate protective acrylic screen to have security during the cut process. Made with elements of precision cutting, which assures high accuracy in the dimensions cut of the samples. The cut samples, fall by gravity to the inferior zone of the press.