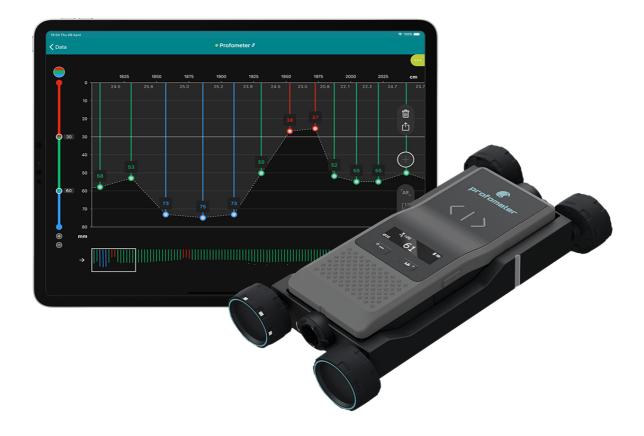

## Software / Workspace App

| Measurement Modes       | Area Scan*<br>Line Scan*<br>Spot                                                                                                                                                                                                                                                 |
|-------------------------|----------------------------------------------------------------------------------------------------------------------------------------------------------------------------------------------------------------------------------------------------------------------------------|
| Review Modes            | Area scan view*<br>Line scan view*<br>Signal strength view*<br>Statistics                                                                                                                                                                                                        |
| Advanced visualization  | Heat Map*<br>Augmented Reality (AR)*<br>DBV (Deutscher Beton- und Bautechnik-Verein)<br>advanced statistics*                                                                                                                                                                     |
| Image processing        | Auto rebar spacing first rebar layer*<br>Neighbouring rebar correction first layer<br>Neighbouring rebar correction second layer*<br>Align rebar positions*                                                                                                                      |
| Display settings        | Concrete cover threshold slider with colour palette                                                                                                                                                                                                                              |
| On-site annotations     | Markers*<br>photos<br>geolocation<br>voice notes                                                                                                                                                                                                                                 |
| Reporting               | Workspace integration<br>Share via URL<br>Automatic Logbook<br>Automatic Logbook<br>Raw data export<br>Instant report generation                                                                                                                                                 |
| Export formats          | JPG (Screenshot)<br>PNG<br>CSV<br>HTML                                                                                                                                                                                                                                           |
| Display Unit Specs**:   | Latest Apple® iPad recommended (iPad with<br>iOS 11.0 and higher)<br>Screen size: From 7.9" to 12.9"<br>Resolution: Up to 2732-by-2048<br>Memory: Up to 2TB<br>Weight: Down to 301 g / 10.6 oz<br>Camera: Up to 12MP Wide and 10MP Ultra<br>Wide<br>Optional: USB-C, 5G, Face ID |
| Display Unit Sensors**: | LiDAR Scanner (optional)<br>Three-axis gyro<br>Accelerometer<br>Ambient light sensor<br>Barometer<br>Built-in GPS/GNSS                                                                                                                                                           |
| * PM8000 Pro only       |                                                                                                                                                                                                                                                                                  |