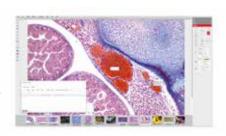

#### Motic Images Plus 3.0

By connecting your Moticam to your computer you will be able to work with our well-known software, that comes included in the package. View, capture, edit, measure, make reports... all its standard features and the new ones packed in a new user-friendly interface.