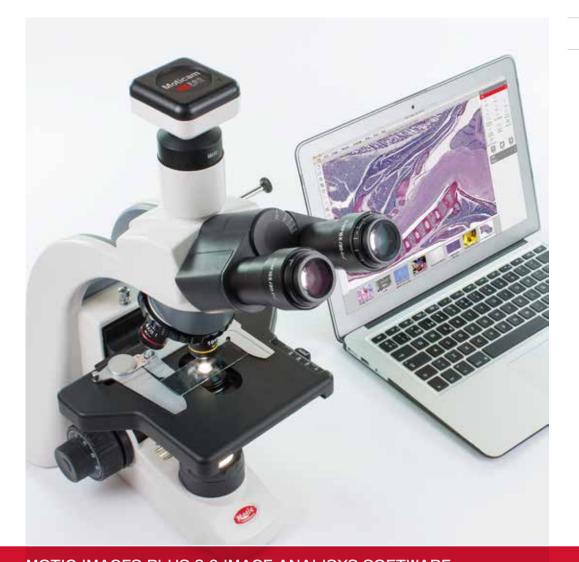

Plus 3.0 for PC/OSX/Linux

\*frames per second under optimal illumination conditions

MOTIC IMAGES PLUS 3.0 IMAGE ANALISYS SOFTWARE

## THE [AllinOneBOX] CONCEPT

#### Motic Images Plus 3.0

By connecting your Moticam to your computer you will be able to work with our well-known software, that comes included in the package. View, capture, edit, measure, make reports... all its standard features and the new ones packed in a new user-friendly interface.

Everything that you may need to work with your Moticam is included in one box.

Attachable camera Macro tube

Eyepiece adapter MIP 3.0 Software

4-dot calibration slide