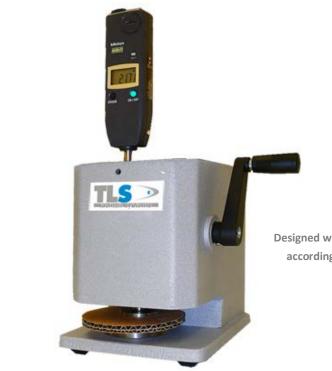

## **Digital MICROMETER M5-C0 model**

(Manually operated)

For fast and accurate measure the thickness of CORRUGATED BOARD

According to standards: ISO 3034 - FEFCO No 3 - NF Q 03 030 - SCAN P31

Designed with constant down rate, according to the international standards

#### DESCRIPTION

Desk instrument, easy to use, with digital reading, appropriate for measuring with great precision thickness on **CORRUGATED BOARD** 

It is easy and quick to use. Place the sample in the measuring area, drive manually the lever, that lifts the mobile plate and free the lever. The lowering of the upper plate is made at a constant speed, according to the specifications of the international Standards. Provides a great repeatability in the obtained measurements.

### **TECHNICAL FEATURES**

- Range: 0 a 18 mm
- □ Resolution: 0,01 mm (10 microns)
- □ Lowering speed: 2 ± 0,1 mm / s
- □ Test area: 10 cm<sup>2</sup>
- □ Contact pressure: 20 kPa ( 200 g / cm<sup>2</sup>)
- Digital display with reset to "0" function
- Manual drive by ergonomic handle