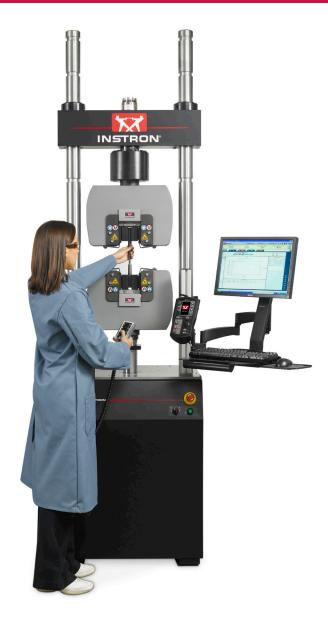

## LX Models

Industrial Series LX Models are designed for high-capacity tension, compression, bend/flex, and shear testing. Featuring a large single, test space that delivers exceptional flexibility and a small footprint, these frames are available in 300 kN (67,500 lbf) and 600 kN (135,000 lbf) capacities. Understanding the critical importance of operator safety, Instron's LX Models incorporate high-quality materials, components, and craftsmanship.

#### Features and Benefits

- Large, single test space design adapts to a wide range of specimen sizes, grips, fixtures, and extensometry
- · Dual-acting actuator offers precise control for tension and compression testing
- Load frame, hydraulic power supply, and controller combined in a single package saves valuable lab floor space while providing a protective environment for hydraulic and electrical components
- Hydraulically adjustable and clamping crosshead option simplifies changing test opening for longer specimens
- Optional open-front hydraulic wedge grips improve operator safety and throughput, and allow a limited number of jaw faces to cover a large range of specimen sizes
- Convenient working height and ergonomic controls increase operator productivity and comfort
- Productivity panel with multiple function keys and displays allows the operator to perform common testing functions and view key test information without returning to the computer
- Powerful, yet user-friendly materials testing software provides repeatable and reproducible results for simple to sophisticated testing requirements
- Variable pressure hydraulic power supply provides pressure on demand, reducing heat generation, increasing oil life, and eliminating the need for water cooling
- · Available capacities:
  - 300 kN (67.500 lbf)
  - 600 kN (135,000 lbf)