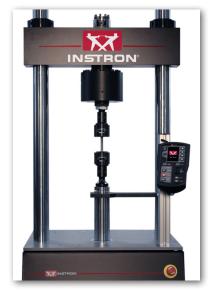

## LX Models

Industrial Series LX Models are designed for high-capacity tension, compression, bend/flex, and shear testing. Featuring a large single, test space that delivers exceptional flexibility and a small footprint, these frames are available in 300 kN (67,500 lbf) and 600 kN (135,000 lbf) capacities. Understanding the critical importance of operator safety, Instron's LX Models incorporate high-quality materials, components, and craftsmanship.

#### Features and Benefits

- Large, single test space design adapts to a wide range of specimen sizes, grips, fixtures, and extensometry
- · Dual-acting actuator offers precise control for tension and compression testing
- Load frame, hydraulic power supply, and controller combined in a single package saves valuable lab floor space while providing a protective environment for hydraulic and electrical components
- Hydraulically adjustable and clamping crosshead option simplifies changing test opening for longer specimens
- Optional open-front hydraulic wedge grips improve operator safety and throughput, and allow a limited number of jaw faces to cover a large range of specimen sizes
- Convenient working height and ergonomic controls increase operator productivity and comfort
- Productivity panel with multiple function keys and displays allows the operator to perform common testing functions and view key test information without returning to the computer
- Powerful, yet user-friendly materials testing software provides repeatable and reproducible results for simple to sophisticated testing requirements
- Variable pressure hydraulic power supply provides pressure on demand, reducing heat generation, increasing oil life, and eliminating the need for water cooling
- · Available capacities:
  - 300 kN (67.500 lbf)
  - 600 kN (135,000 lbf)