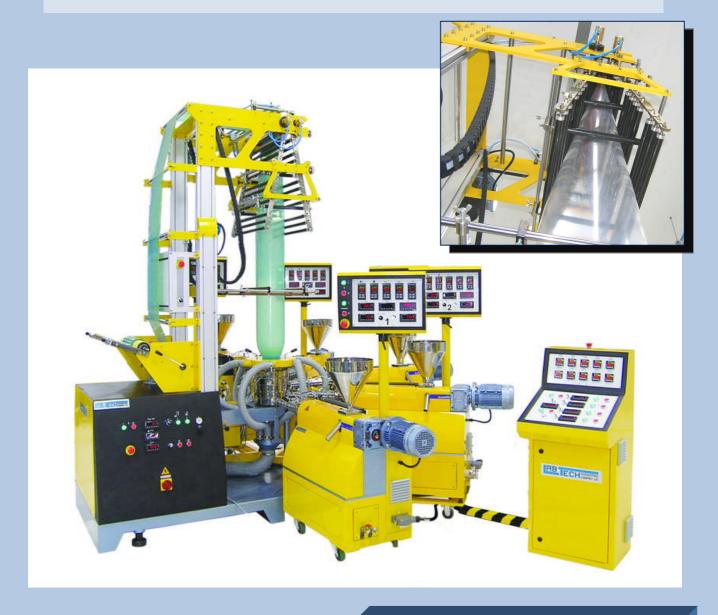

## **CO-EXTRUSION FILM BLOWING LINES**

5-layers Co-Ex line featuring 5 units 20 mm, 30 L/D Single screw extruders connected to a 5-layer pancake die, with die lip diameter of 100 mm. The film tower is of type LF600 CO-EX a width of 600 mm.

Equipped with water cooled Nip-Rolls, Carbon Fiber rollers on A-frame, central control panel for all extruders and die, manual height adjustment of film tower, surface wind up system of film and film inspection light panel.