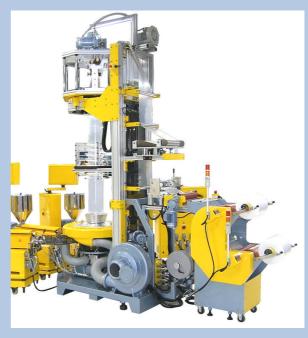

## **CO-EXTRUSION FILM BLOWING LINES**

5-layers Co-Ex line featuring 5 units 20 mm, 30 L/D Single screw extruders connected to a 5-layer pancake die, with die lip diameter of 100 mm. The film tower is of type LF600 CO-EX a width of 600 mm.

Equipped with water cooled Nip-Rolls, Carbon Fiber rollers on A-frame, central control panel for all extruders and die, manual height adjustment of film tower, surface wind up system of film and film inspection light panel.