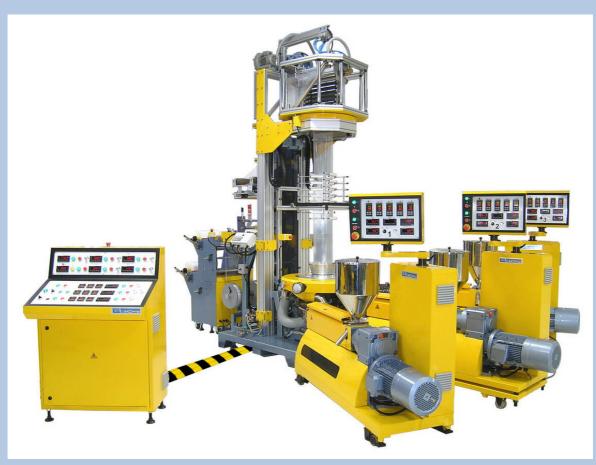

3-layer Film Blowing line, featuring three 30 mm, 30 L/D single screw extruders with film tower LF-400 CO-EX equipped with Oscillating Nip-Gap, edge cutters and electronic film web guiding system. The line has two surface windup systems for simultaneously windup of upper and lower film layer after splitting. Film tower is equipped with a motorized height adjustment where the oscillating Nip-Roller system can be raised to a height of 3.5 meter.