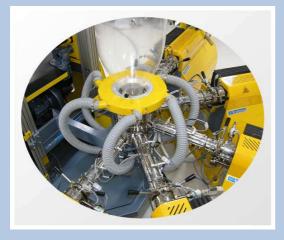

## **CO-EXTRUSION FILM BLOWING LINES**

5-layers Co-Ex line featuring 5 units 20 mm, 30 L/D Single screw extruders connected to a 5-layer pancake die, with die lip diameter of 100 mm. The film tower is of type LF600 CO-EX a width of 600 mm.