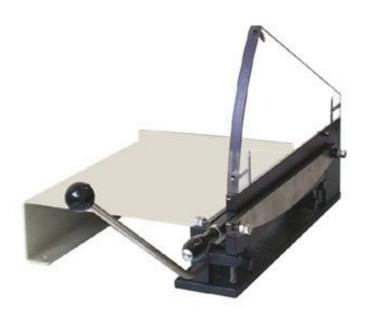

# **DUBLE BLADE CUTTERS**

Designed to paper samples, quickly and with just one operation of a certain width and 260mm length. With a fixed blade and two movable cutter blades, made of special steel.

According to standard: ISO 1924 - SCAN P38 - TAPPI...

#### Code: **T-3159**

#### - PRECISION DOUBLE BLADE CUTTER

- Cutting wide to be chosen between 10 12,7 15 20 or 25,4 mm
- Size:: 455 x 285 x 270 mm (width x depth x height)
- Net weight: 8 Kg