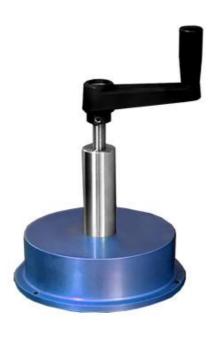

## **CIRCULAR CUTTERS**

To cut accurate samples of CORRUGATED BOARD for FCT and Basis Weight determination

Cut depth to be adjustable easily for different sample thickness

The blade remains totally covered by the security chassis

With three fix pins to the sample, placed in the base, to avoid displacement of the equipment during the cut operation

Sample cut up to 10 mm thickness

Four models available:

Code 5351 - **100 cm² area** 

Code 5352 - **50 cm² area** 

Code 6344 - 10 inch² grea

Code 6345 - 5 inch² area