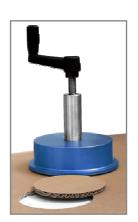

## **CIRCULAR CUTTERS**

To cut accurate samples of CORRUGATED BOARD for FCT and Basis Weight determination

Cut depth to be adjustable easily for different sample thickness

The blade remains totally covered by the security chassis

With three fix pins to the sample, placed in the base, to avoid displacement of the equipment during the cut operation

Sample cut up to 10 mm thickness

Four models available:

Code 5351 - **100 cm² area** 