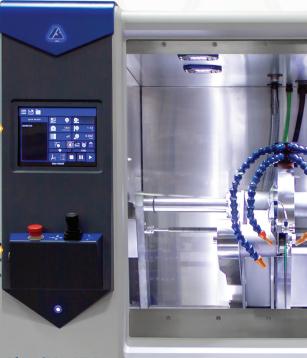

### Advanced Programming

Intuitive user interface with the ability to create and save multiple sectioning programs

# Single Joystick for Movement

Simplified controls for the movement of the cutting arm and t-slot table to quickly set up the cut

### Open Door Blade Adjustment

Provides the ability to safely move the blade and t-slot table when the door is open with the use of the safety button

#### 3 Axis Movement

Provides flexibility and full range blade positioning allowing for the cutting of a variety of sample shapes and sizes