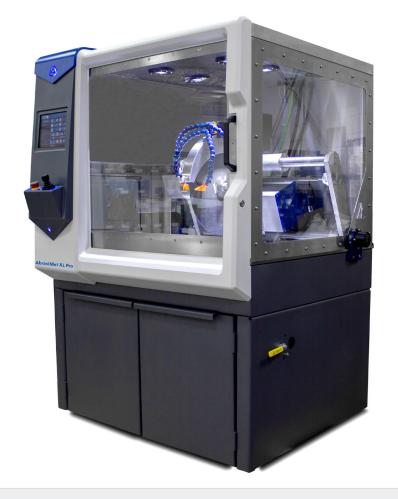

# AbrasiMet<sup>™</sup> XL Pro

Advanced Automatic Cutter

# Ensure Cut Sample Consistency

The **AbrasiMet™ XL Pro** provides consistent and repeatable cut quality for larger diameter samples with programmable methods and automatic cutting. A durable design, intuitive user interface, and optimized space are ideal for cutting large samples in demanding environments.