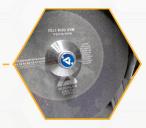

# Change Blades Easily

Self tightening lock nut eliminates the need and hassle for tools when changing blades