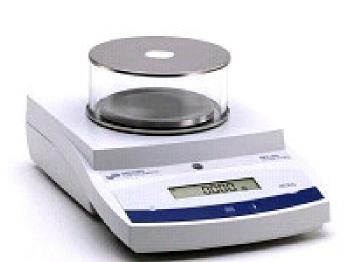

## PRECISION BALANCE S-203 model

To make precision weighing in the laboratory

## **COMPATIBLE**

"Data in Real Time..."

- □ Time measurement (typical): 2 seconds
- Adaptation to environmental conditions and Implementation
- 4 scales optimized filters
- □ Net Weight (approx.): 4 lbs.
- 10 units selectable weight:

G; ct; lb; ozt; oz; NG; dwt; tlc; mom; pcs

- Connecting to the network via AC adapter 220 V
- □ Integrated RS-232
- Manufactured in accordance with ISO 9001
- □ CE Mark

## **FEATURES:**

| Code | Model | Capacity<br>(g) | Resolution<br>(g) | Repeativity<br>(g) | Plate size<br>(mm) |
|------|-------|-----------------|-------------------|--------------------|--------------------|
| 6808 | S-203 | 200             | 0,001             | 0,001              | 114 Ø              |