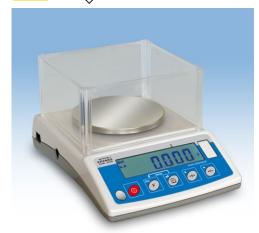

## PRECISION BALANCES SERIES WTB

WTB balances are designed for fast and precise determination of mass in laboratory conditions.

They can be used in locations where no power (230V) is accessible as they are equipped with internal rechargeable battery.

Balances are equipped with stainless steel weighin pan, RS 232 output and backlit LCD display.

Counting pieces

Percentage

Weighing animals

Summing function

+/- control

Peak hold of maximal indication

| Technical data:     |                                                          |               |              |  |
|---------------------|----------------------------------------------------------|---------------|--------------|--|
|                     | WTB 200                                                  | WTB 2000      | WTB 3000     |  |
| Maximal capacity    | 200 g                                                    | 2000 g        | 3000 g       |  |
| Readability         | 0,001 g                                                  | 0,01 g        | 0,01 g       |  |
| Tare range          | -200 g                                                   | -2000 g       | -3000 g      |  |
| Repeatability       | 0,003 g                                                  | 0,03 g        | 0,03 g       |  |
| Linearity           | ±0,003 g                                                 | ±0,03 g       | ±0,03 g      |  |
| Working temperature | +15° - +30° C                                            |               |              |  |
| Power supply        | 230V / 11V AC or 120V / 11V AC and 6×AA NiMH accumulator |               |              |  |
| Pan size            | 1 <b>4</b> 5 mm                                          | 125 × 145 mm  | 125 × 145 mm |  |
| Display             |                                                          | LCD (backlit) |              |  |