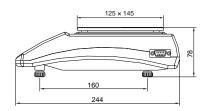

Balances are equipped with stainless steel weighin pan, RS 232 output and backlit LCD display.

Counting pieces

Percentage

Weighing animals

Summing function

+/- control

Peak hold of maximal indication

| Technical data:     |                                                          |               |              |  |
|---------------------|----------------------------------------------------------|---------------|--------------|--|
|                     | WTB 200                                                  | WTB 2000      | WTB 3000     |  |
| Maximal capacity    | 200 g                                                    | 2000 g        | 3000 g       |  |
| Readability         | 0,001 g                                                  | 0,01 g        | 0,01 g       |  |
| Tare range          | -200 g                                                   | -2000 g       | -3000 g      |  |
| Repeatability       | 0,003 g                                                  | 0,03 g        | 0,03 g       |  |
| Linearity           | ±0,003 g                                                 | ±0,03 g       | ±0,03 g      |  |
| Working temperature | +15° - +30° C                                            |               |              |  |
| Power supply        | 230V / 11V AC or 120V / 11V AC and 6×AA NiMH accumulator |               |              |  |
| Pan size            | 1 <b>4</b> 5 mm                                          | 125 × 145 mm  | 125 × 145 mm |  |
| Display             |                                                          | LCD (backlit) |              |  |