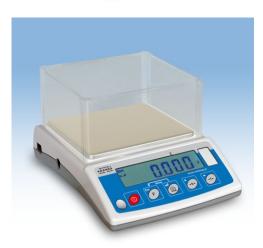

## PRECISION BALANCES SERIES WTB

WTB balances are designed for fast and precise determination of mass in laboratory conditions.

They can be used in locations where no power (230V) is accessible as they are equipped with internal rechargeable battery.

Balances are equipped with stainless steel weighin pan, RS 232 output and backlit LCD display.

Counting pieces

Percentage

Weighing animals

Summing function

+/- control

Peak hold of maximal indication

| Technical data:     |                                                          |               |              |  |
|---------------------|----------------------------------------------------------|---------------|--------------|--|
|                     | WTB 200                                                  | WTB 2000      | WTB 3000     |  |
| Maximal capacity    | 200 g                                                    | 2000 g        | 3000 g       |  |
| Readability         | 0,001 g                                                  | 0,01 g        | 0,01 g       |  |
| Tare range          | -200 g                                                   | -2000 g       | -3000 g      |  |
| Repeatability       | 0,003 g                                                  | 0,03 g        | 0,03 g       |  |
| Linearity           | ±0,003 g                                                 | ±0,03 g       | ±0,03 g      |  |
| Working temperature | +15° - +30° C                                            |               |              |  |
| Power supply        | 230V / 11V AC or 120V / 11V AC and 6×AA NiMH accumulator |               |              |  |
| Pan size            | 1 <b>4</b> 5 mm                                          | 125 × 145 mm  | 125 × 145 mm |  |
| Display             |                                                          | LCD (backlit) |              |  |