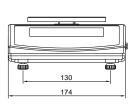

Balances are equipped with stainless steel weighin pan, RS 232 output and backlit LCD display.

Counting pieces

Percentage

Weighing animals

Summing function

+/- control

Peak hold of maximal indication

| Technical data:     |                                                          |               |              |  |
|---------------------|----------------------------------------------------------|---------------|--------------|--|
|                     | WTB 200                                                  | WTB 2000      | WTB 3000     |  |
| Maximal capacity    | 200 g                                                    | 2000 g        | 3000 g       |  |
| Readability         | 0,001 g                                                  | 0,01 g        | 0,01 g       |  |
| Tare range          | -200 g                                                   | -2000 g       | -3000 g      |  |
| Repeatability       | 0,003 g                                                  | 0,03 g        | 0,03 g       |  |
| Linearity           | ±0,003 g                                                 | ±0,03 g       | ±0,03 g      |  |
| Working temperature | +15° - +30° C                                            |               |              |  |
| Power supply        | 230V / 11V AC or 120V / 11V AC and 6×AA NiMH accumulator |               |              |  |
| Pan size            | 1 <b>4</b> 5 mm                                          | 125 × 145 mm  | 125 × 145 mm |  |
| Display             |                                                          | LCD (backlit) |              |  |