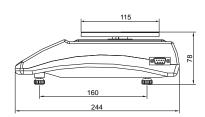

Balances are equipped with stainless steel weighin pan, RS 232 output and backlit LCD display.

Counting pieces

Percentage

Weighing animals

Summing function

+/- control

Peak hold of maximal indication

| Technical data:     |                                                          |               |              |  |
|---------------------|----------------------------------------------------------|---------------|--------------|--|
|                     | WTB 200                                                  | WTB 2000      | WTB 3000     |  |
| Maximal capacity    | 200 g                                                    | 2000 g        | 3000 g       |  |
| Readability         | 0,001 g                                                  | 0,01 g        | 0,01 g       |  |
| Tare range          | -200 g                                                   | -2000 g       | -3000 g      |  |
| Repeatability       | 0,003 g                                                  | 0,03 g        | 0,03 g       |  |
| Linearity           | ±0,003 g                                                 | ±0,03 g       | ±0,03 g      |  |
| Working temperature | +15° - +30° C                                            |               |              |  |
| Power supply        | 230V / 11V AC or 120V / 11V AC and 6×AA NiMH accumulator |               |              |  |
| Pan size            | 1 <b>4</b> 5 mm                                          | 125 × 145 mm  | 125 × 145 mm |  |
| Display             |                                                          | LCD (backlit) |              |  |