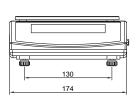

Balances are equipped with stainless steel weighin pan, RS 232 output and backlit LCD display.

Counting pieces

Percentage

Weighing animals

Summing function

+/- control

Peak hold of maximal indication

| Technical data:     |                                                          |               |              |  |
|---------------------|----------------------------------------------------------|---------------|--------------|--|
|                     | WTB 200                                                  | WTB 2000      | WTB 3000     |  |
| Maximal capacity    | 200 g                                                    | 2000 g        | 3000 g       |  |
| Readability         | 0,001 g                                                  | 0,01 g        | 0,01 g       |  |
| Tare range          | -200 g                                                   | -2000 g       | -3000 g      |  |
| Repeatability       | 0,003 g                                                  | 0,03 g        | 0,03 g       |  |
| Linearity           | ±0,003 g                                                 | ±0,03 g       | ±0,03 g      |  |
| Working temperature | +15° - +30° C                                            |               |              |  |
| Power supply        | 230V / 11V AC or 120V / 11V AC and 6×AA NiMH accumulator |               |              |  |
| Pan size            | 1 <b>4</b> 5 mm                                          | 125 × 145 mm  | 125 × 145 mm |  |
| Display             |                                                          | LCD (backlit) |              |  |