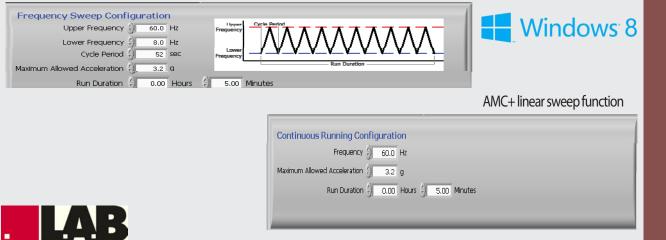

#### AMC+ frequency sweep function

ESS. Due to our continuous commitment to product development, the above specifications and features may be modified without notice.