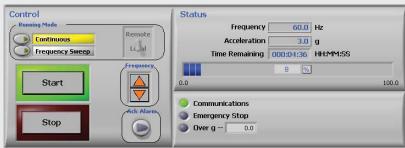

# Control & Monitoring Software for Vibratest<sup>™</sup>

Vibra

LAB

Accelerometer Included!

AMC+ Advanced Machine Control Software for L.A.B. Vibratest<sup>™</sup> Series

## ADVANCED MACHINE CONTROL

- Designed for Vibratest<sup>™</sup> Series vibration tables
- Windows 8 software
- Includes interlock for external chambers (start/stop)
- Includes run duration timer with auto-stop function

#### Control and status panel



### Includes:

OUR EQUIPMENT

- Software Installation CD
- 50 G Accelerometer with Cable
- Interface Cables

#### AMC+ frequency sweep function



ESS. Due to our continuous commitment to product development, the above specifications and features may be modified without notice.